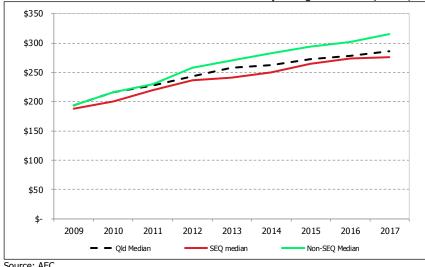

### Waste Collection Service Utility Pricing

The Queensland median residential waste collection utility charge serviced by large Councils is \$286.34, 3.1% higher than the prior year median of \$277.83. The increase in the charge was quite modest in SEO as many Councils did not increase charges in the year. The non-SEQ charge is higher than the SEQ charge – with the current difference being \$40.

### **Comparison of Residential Waste** 2. **Collection Service Utility Charges**

Source: AEC

The following graph provides a summary of SEQ and non-SEQ median residential waste collection service utility charges over time. It is evident that the non-SEQ median charge is higher than the median SEQ charge - with the current difference being \$40.