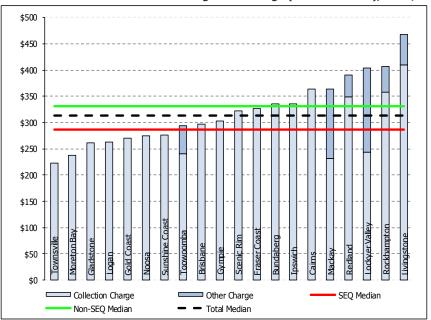

### **Comparison of Residential Waste** 2. **Collection Service Utility Charges**

Source: AEC

The following graph provides a summary of SEQ and non-SEQ median residential waste collection service utility charges over time. It is evident that the non-SEQ median charge is higher than the median SEQ charge - with the current difference being \$40.