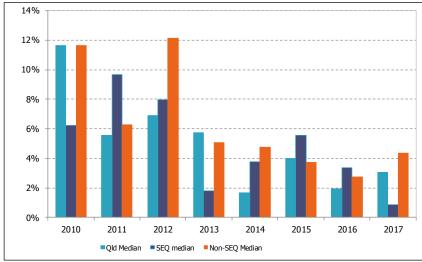

Median Residential Waste Collection Service Utility Charge over Time, 2008/09-2016/17

The following graph provides a summary of annual percentage increases in SEQ and non-SEQ median residential waste management utility charges over time. Overall, the increase in median collection service utility charges in 2016/17 was quite modest in SEQ as many Councils did not increase charges in the year.

### Increase in Median Residential Waste Management Utility Charge over Time, 2008/09-2016/17