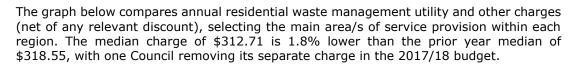

### Waste Collection Service and Other Rates/Charges

Including other rates and charges relating to waste management (e.g. separate charges), the median charge is \$312.71, 1.8% lower than the prior year median of \$318.55. The median charge in non-SEQ areas is presently \$45 higher than in SEQ areas.

# 3. Comparison of Total Residential Waste Management Utility and Other Charges

Note: Brisbane has an Environmental Management and Compliance Levy, but it has been excluded due to the methodology associated with the calculation of the levy (i.e. rate in the dollar calculation, only a proportion being allocated to waste management activities). Source: AEC