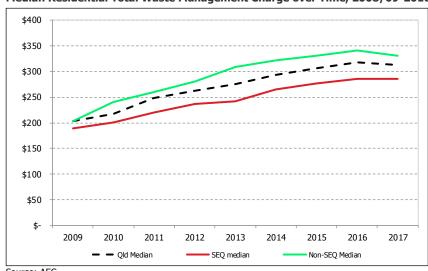

The following graph provides a summary of SEQ and non-SEQ median total residential waste management charges over time. The median charge in non-SEQ areas is presently \$45 higher than in SEQ areas.

Median Residential Total Waste Management Charge over Time, 2008/09-2016/17