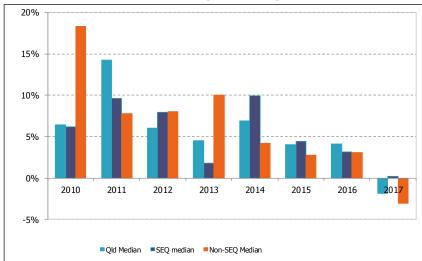

Median Residential Waste Collection Service Utility Charge over Time, 2008/09-2016/17

The following graph provides a summary of annual percentage increases in SEQ and non-SEQ median residential waste management utility charges over time. Overall, the increase in median collection service utility charges in 2016/17 was quite modest in SEQ as many Councils did not increase charges in the year.

### Increase in Median Residential Waste Management Utility Charge over Time, 2008/09-2016/17