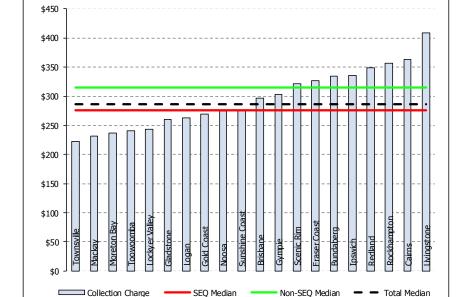

### Waste Collection Service and Other Rates/Charges

Including other rates and charges relating to waste management (e.g. separate charges), the median charge is \$312.71, 1.8% lower than the prior year median of \$318.55. The median charge in non-SEQ areas is presently \$45 higher than in SEQ areas.

The following graph provides a summary of SEQ and non-SEQ median total residential waste management charges over time. The median charge in non-SEQ areas is presently \$45 higher than in SEQ areas.

Median Residential Total Waste Management Charge over Time, 2008/09-2016/17