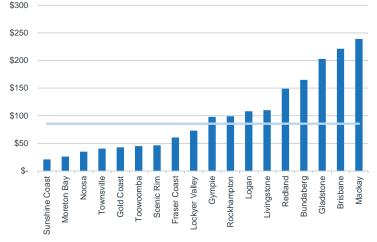

## **Green Waste Tonnage Disposal Fee Benchmarking**

Benchmark green waste disposal fee of \$58.90/t (inc. GST)

Range of \$0.00-\$155.00/t (inc. GST)

Decrease of 0.5%

# **GREEN WASTE**

The median disposal fee for commercial green waste in 2019-20 for selected medium-large Queensland Councils is \$58.90 per tonne (inclusive of GST) within a range of \$0.00 to \$155.00. This is 0.5% lower than the 2018-19 median of \$59.20 per tonne.

# **Green Waste Tonnage Disposal Fee Benchmarking**

Notes: Excludes Ipswich (by quote), where disposal fees are unpublished.