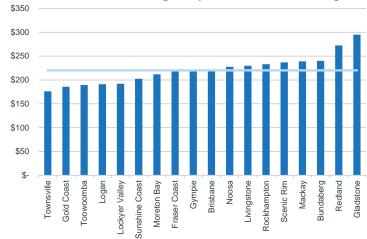

## **General Mixed Waste Tonnage Disposal Fee Benchmarking**

Benchmark general mixed waste disposal fee of \$220.10/t (inc. GST)

Range of \$176.20-\$295.00/t (inc. GST)

Increase of 64.3%

# **GENERAL MIXED WASTE**

The median disposal fee for commercial general mixed waste in 2019-20 for medium-large Queensland Councils is \$220.10 per tonne inclusive of GST within a range of \$1176.20 to \$295.00. This is 64.3% higher than the 2018-19 median of \$134.00 per tonne, with 61.6% of the increase directly attributable to the commencement of the Queensland Government landfill levy of \$75+GST.

## **General Mixed Waste Tonnage Disposal Fee Benchmarking**

Notes: Excludes Cairns (does not allow commercial disposal) and Ipswich (by quote), where disposal fees are unpublished.