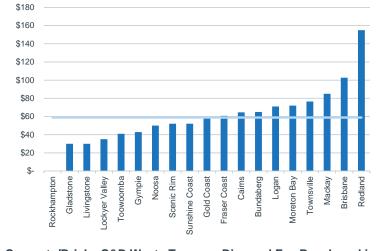

# Concrete/Bricks C&D Waste Tonnage Disposal Fee Benchmarking

Benchmark concrete/bricks disposal fee of \$85.50/t (inc. GST)

Range of \$21.00-\$239.00/t (inc. GST)

Increase of 64.1%

# **CONSTRUCTION & DEMOLITION WASTE**

The industry median disposal fee levied on clean concrete/bricks C&D waste in 2019-20 for selected medium-large Queensland Councils is \$85.50 per tonne (inclusive of GST) within a range of \$21.00 to \$239.00 per tonne. This is 64.1% higher than the 2018-19 median of \$52.10 per tonne.

# Concrete/Bricks C&D Waste Tonnage Disposal Fee Benchmarking

Notes: Ipswich (by quote), where disposal fees are unpublished.