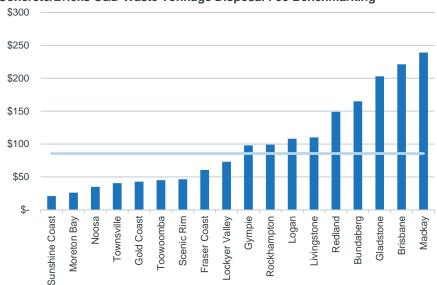

# Concrete/Bricks C&D Waste Tonnage Disposal Fee Benchmarking

Benchmark concrete/bricks disposal fee of \$85.50/t (inc. GST)

Range of \$21.00-\$239.00/t (inc. GST)

Increase of 64.1%

# **CONSTRUCTION & DEMOLITION WASTE**

The industry median disposal fee levied on clean concrete/bricks C&D waste in 2019-20 for selected medium-large Queensland Councils is \$85.50 per tonne (inclusive of GST) within a range of \$21.00 to \$239.00 per tonne. This is 64.1% higher than the 2018-19 median of \$52.10 per tonne.

# Concrete/Bricks C&D Waste Tonnage Disposal Fee Benchmarking

Notes: Ipswich (by quote), where disposal fees are unpublished.