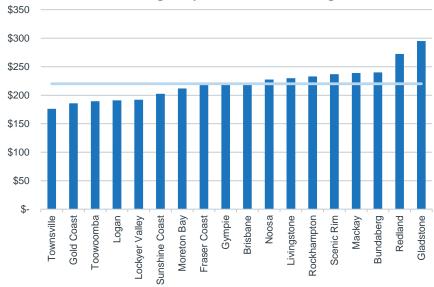

## **General Mixed Waste Tonnage Disposal Fee Benchmarking**

Benchmark general mixed waste disposal fee of \$220.10/t (inc. GST)

Range of \$176.20-\$295.00/t (inc. GST)

Increase of 64.3%

# **GENERAL MIXED WASTE**

The median disposal fee for commercial general mixed waste in 2019-20 for medium-large Queensland Councils is \$220.10 per tonne inclusive of GST within a range of \$1176.20 to \$295.00. This is 64.3% higher than the 2018-19 median of \$134.00 per tonne, with 61.6% of the increase directly attributable to the commencement of the Queensland Government landfill levy of \$75+GST.

## **General Mixed Waste Tonnage Disposal Fee Benchmarking**

Notes: Excludes Cairns (does not allow commercial disposal) and Ipswich (by quote), where disposal fees are unpublished.