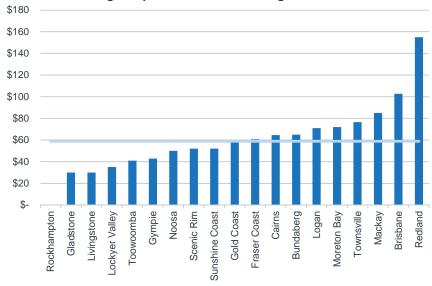

## **Green Waste Tonnage Disposal Fee Benchmarking**

Benchmark green waste disposal fee of \$58.90/t (inc. GST)

Range of \$0.00-\$155.00/t (inc. GST)

Decrease of 0.5%

# **GREEN WASTE**

The median disposal fee for commercial green waste in 2019-20 for selected medium-large Queensland Councils is \$58.90 per tonne (inclusive of GST) within a range of \$0.00 to \$155.00. This is 0.5% lower than the 2018-19 median of \$59.20 per tonne.

# **Green Waste Tonnage Disposal Fee Benchmarking**

Notes: Excludes Ipswich (by quote), where disposal fees are unpublished.