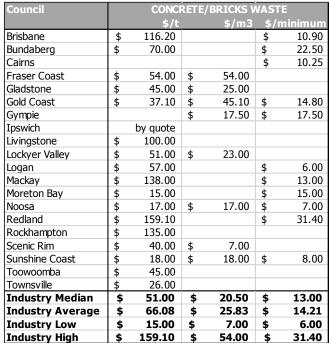

### **Concrete/Bricks Waste Disposal Fees**

The industry median (clean) concrete/bricks disposal fee in 2014/15 is \$51.00 per tonne (inclusive of GST), within a range of \$15.00-\$159.10 per tonne,

#### Tonnage Disposal Fee Levied on Concrete/Bricks C&D Waste

AEC Group Pty Ltd (AEC) is an industry leader in the waste sector, having provided advice to a large number of clients across Australia in relation to financial and pricing outcomes and business strategies. We have developed a purpose-built, long-term waste management costing and pricing financial model that has already experienced a high level of take-up by Queensland local governments. If you require assistance regarding any aspect of your waste business/function, please don't hesitate to contact Gavin O'Donovan, Director and Principal Consultant, on (07) 3831 0577 or gavin.odonovan@aecgroupltd.com.