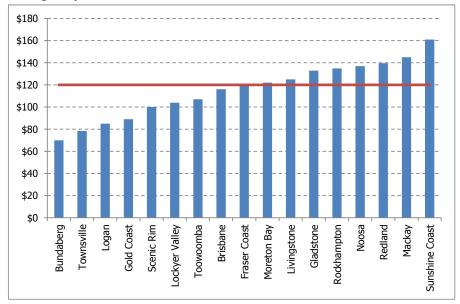

## 1.1 Summary Benchmarking Outcomes

The following table provides a summary of the disposal fees levied on commercial general mixed waste during 2014/15 for selected medium-large Queensland Councils. The industry median charge is calculated at \$120.00 per tonne (inclusive of GST) within a range of \$70.00-\$161.00 per tonne.

The following graph provides a graphical depiction of the benchmarking outcomes.

#### Tonnage Disposal Fee Levied on General Mixed Waste