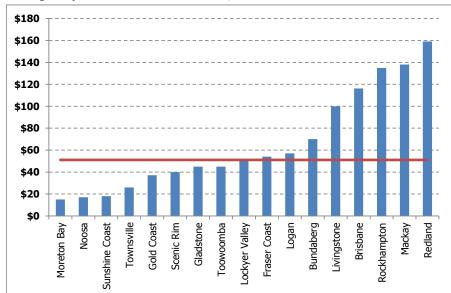

### **Concrete/Bricks Waste Disposal Fees**

The industry median (clean) concrete/bricks disposal fee in 2014/15 is \$51.00 per tonne (inclusive of GST), within a range of \$15.00-\$159.10 per tonne,

#### Tonnage Disposal Fee Levied on Concrete/Bricks C&D Waste

AEC Group Pty Ltd (AEC) is an industry leader in the waste sector, having provided advice to a large number of clients across Australia in relation to financial and pricing outcomes and business strategies. We have developed a purpose-built, long-term waste management costing and pricing financial model that has already experienced a high level of take-up by Queensland local governments. If you require assistance regarding any aspect of your waste business/function, please don't hesitate to contact Gavin O'Donovan, Director and Principal Consultant, on (07) 3831 0577 or gavin.odonovan@aecgroupltd.com.