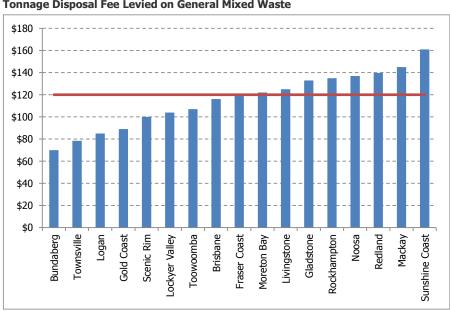

## 1.1 Summary Benchmarking Outcomes

The following table provides a summary of the disposal fees levied on commercial general mixed waste during 2014/15 for selected medium-large Queensland Councils. The industry median charge is calculated at \$120.00 per tonne (inclusive of GST) within a range of \$70.00-\$161.00 per tonne.

| Council          | GENERAL WASTE |           |    |        |             |
|------------------|---------------|-----------|----|--------|-------------|
|                  |               | \$/t      |    | \$/m3  | minimum     |
| Brisbane         | \$            | 116.20    |    |        | \$<br>10.90 |
| Bundaberg        | \$            | 70.00     |    |        | \$<br>22.50 |
| Cairns           | SI            | TA charge |    |        | \$<br>10.25 |
| Fraser Coast     | \$            | 120.00    | \$ | 120.00 | \$<br>8.50  |
| Gladstone        | \$            | 133.00    |    |        | \$<br>25.00 |
| Gold Coast       | \$            | 89.10     | \$ | 29.50  | \$<br>13.40 |
| Gympie           |               |           | \$ | 17.50  | \$<br>17.50 |
| Ipswich          |               | by quote  |    |        |             |
| Livingstone      | \$            | 125.00    | \$ | 56.00  | \$<br>7.00  |
| Lockyer Valley   | \$            | 104.00    | \$ | 42.00  | \$<br>8.00  |
| Logan            | \$            | 85.00     |    |        | \$<br>6.00  |
| Mackay           | \$            | 145.00    | \$ | 54.00  | \$<br>13.00 |
| Moreton Bay      | \$            | 122.00    |    |        | \$<br>17.00 |
| Noosa            | \$            | 137.00    | \$ | 85.00  | \$<br>7.00  |
| Redland          | \$            | 139.60    |    |        | \$<br>28.00 |
| Rockhampton      |               | 135.00    | \$ | 70.28  | \$<br>6.00  |
| Scenic Rim       | \$<br>\$      | 100.00    | \$ | 7.00   |             |
| Sunshine Coast   | \$            | 161.00    | \$ | 102.00 | \$<br>8.00  |
| Toowoomba        | \$            | 107.00    |    |        | \$<br>9.50  |
| Townsville       | \$            | 78.50     |    |        |             |
| Industry Median  | \$            | 120.00    | \$ | 55.00  | \$<br>10.25 |
| Industry Average | \$            | 115.73    | \$ | 58.33  | \$<br>12.80 |
| Industry Low     | \$            | 70.00     | \$ | 7.00   | \$<br>6.00  |
| Industry High    | \$            | 161.00    | \$ | 120.00 | \$<br>28.00 |

The following graph provides a graphical depiction of the benchmarking outcomes.

#### Tonnage Disposal Fee Levied on General Mixed Waste