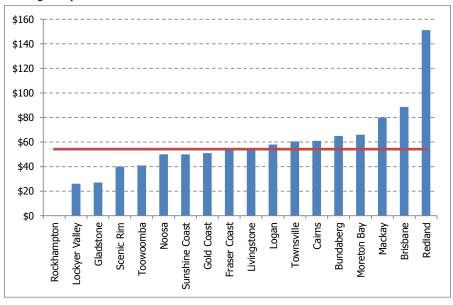

The following graph provides a graphical depiction of the benchmarking outcomes.

#### Tonnage Disposal Fee Levied on General Mixed Waste

## 1.1 Summary Benchmarking Outcomes

The following table provides a summary of the disposal fees levied on commercial general mixed waste during 2014/15 for selected medium-large Queensland Councils. The industry median charge is calculated at \$120.00 per tonne (inclusive of GST) within a range of \$70.00-\$161.00 per tonne.