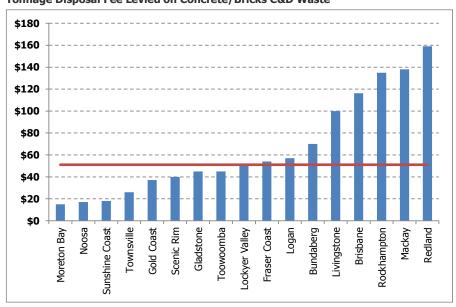

### **Concrete/Bricks Waste Disposal Fees**

The industry median (clean) concrete/bricks disposal fee in 2014/15 is \$51.00 per tonne (inclusive of GST), within a range of \$15.00-\$159.10 per tonne,

#### Tonnage Disposal Fee Levied on Concrete/Bricks C&D Waste

AEC Group Pty Ltd (AEC) is an industry leader in the waste sector, having provided advice to a large number of clients across Australia in relation to financial and pricing outcomes and business strategies. We have developed a purpose-built, long-term waste management costing and pricing financial model that has already experienced a high level of take-up by Queensland local governments. If you require assistance regarding any aspect of your waste business/function, please don't hesitate to contact Gavin O'Donovan, Director and Principal Consultant, on (07) 3831 0577 or gavin.odonovan@aecgroupltd.com.