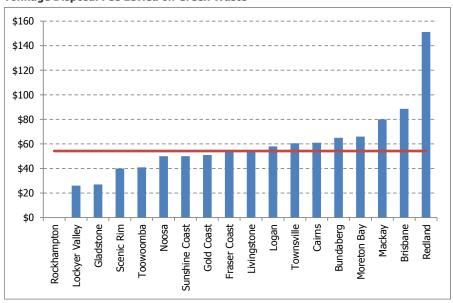

## **Green Waste Disposal Fees**

The industry median commercial (clean) green waste disposal fee in 2014/15 is \$54.25 per tonne (inclusive of GST), within a range of \$0.00-\$151.10 per tonne.

#### Tonnage Disposal Fee Levied on Green Waste