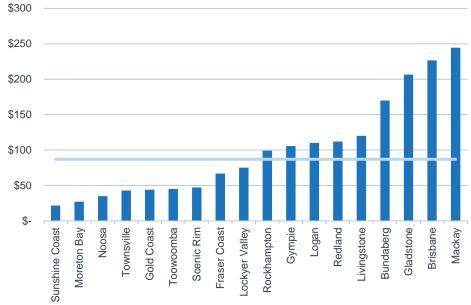

# **CONSTRUCTION & DEMOLITION WASTE**

The industry median disposal fee levied on clean concrete/bricks waste in 2020-21 for selected medium-large Queensland Councils is \$87.00 per tonne (inclusive of GST) within a range of \$21.50 to \$244.50 per tonne. This is 1.8% higher than the 2019-20 median of \$85.50 per tonne.

## Concrete/Bricks C&D Waste Tonnage Disposal Fee Benchmarking

Notes: Excludes Ipswich (fee is by quote).