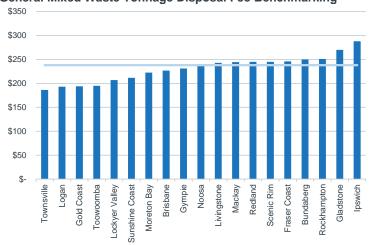

# **GENERAL MIXED WASTE**

The median disposal fee for commercial general mixed waste in 2020-21 for medium-large Queensland Councils is \$238.00 per tonne inclusive of GST within a range of \$186.40 to \$288.00 (including the State landfill levy of \$80 per tonne exclusive of GST). This is 8.1% higher than the 2019-20 median of \$220.10 per tonne.

## **General Mixed Waste Tonnage Disposal Fee Benchmarking**

Notes: Excludes Cairns (does not allow commercial disposal).