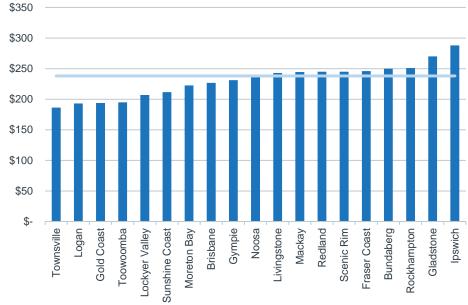

# **GENERAL MIXED WASTE**

The median disposal fee for commercial general mixed waste in 2020-21 for medium-large Queensland Councils is \$238.00 per tonne inclusive of GST within a range of \$186.40 to \$288.00 (including the State landfill levy of \$80 per tonne exclusive of GST). This is 8.1% higher than the 2019-20 median of \$220.10 per tonne.

## **General Mixed Waste Tonnage Disposal Fee Benchmarking**

Notes: Excludes Cairns (does not allow commercial disposal).