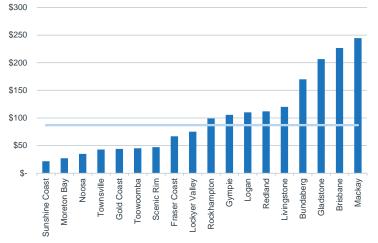

# **CONSTRUCTION & DEMOLITION WASTE**

The industry median disposal fee levied on clean concrete/bricks waste in 2020-21 for selected medium-large Queensland Councils is \$87.00 per tonne (inclusive of GST) within a range of \$21.50 to \$244.50 per tonne. This is 1.8% higher than the 2019-20 median of \$85.50 per tonne.

## Concrete/Bricks C&D Waste Tonnage Disposal Fee Benchmarking

Notes: Excludes Ipswich (fee is by quote).