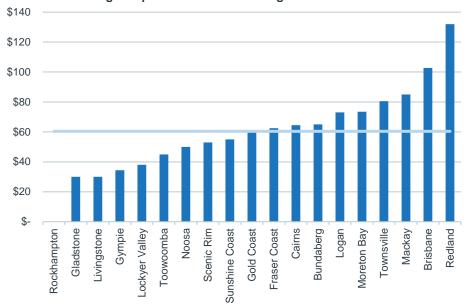

# **GREEN WASTE**

The median disposal fee for commercial green waste in 2020-21 for selected medium-large Queensland Councils is \$60.37 per tonne (inclusive of GST) within a range of \$0.00 to \$132.00. This is 2.5% higher than the 2019-20 median of \$58.90 per tonne.

## **Green Waste Tonnage Disposal Fee Benchmarking**

Notes: Excludes Ipswich (fee is by quote).