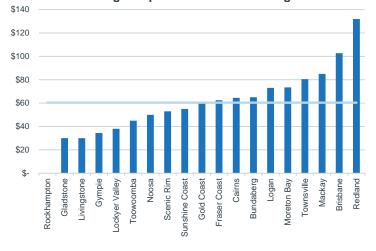

# **GREEN WASTE**

The median disposal fee for commercial green waste in 2020-21 for selected medium-large Queensland Councils is \$60.37 per tonne (inclusive of GST) within a range of \$0.00 to \$132.00. This is 2.5% higher than the 2019-20 median of \$58.90 per tonne.

## **Green Waste Tonnage Disposal Fee Benchmarking**

Notes: Excludes Ipswich (fee is by quote).