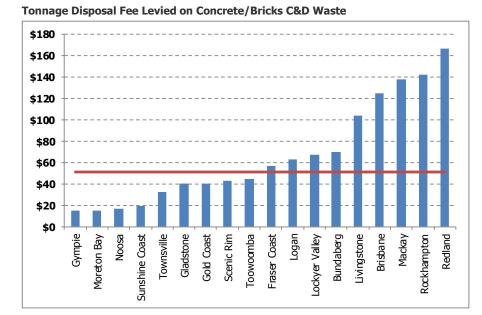

### Summary Benchmarking Outcomes

The following table provides a summary of the commercial disposal fees levied on (clean) concrete/bricks C&D waste during 2016/17 for selected medium-large Queensland Councils. The industry median charge is calculated at \$51.05 per tonne (inclusive of GST) within a range of \$15.00-\$167.00 per tonne. This is 8.8% lower than the 2015/16 median benchmark. For those adopting cubic metre fees, the median conversion factor applied to tonnage fees is 100%.

| Council          | CONCRETE/BRICKS WASTE |          |    |       |     |         |
|------------------|-----------------------|----------|----|-------|-----|---------|
|                  |                       | \$/t     |    | \$/m3 | \$/ | minimum |
| Brisbane         | \$                    | 125.10   |    |       | \$  | 11.70   |
| Bundaberg        | \$                    | 70.00    |    |       | \$  | 23.00   |
| Cairns           |                       |          |    |       | \$  | 10.40   |
| Fraser Coast     | \$                    | 57.10    | \$ | 57.10 |     |         |
| Gladstone        | \$                    | 40.00    |    |       | \$  | 10.00   |
| Gold Coast       | \$                    | 40.30    | \$ | 49.00 | \$  | 10.70   |
| Gympie           | \$                    | 15.00    |    |       |     |         |
| Ipswich          |                       | by quote |    |       |     |         |
| Livingstone      | \$                    | 104.00   |    |       |     |         |
| Lockyer Valley   | \$                    | 67.00    | \$ | 28.00 |     |         |
| Logan            | \$                    | 63.00    |    |       | \$  | 7.00    |
| Mackay           | \$                    | 138.00   |    |       | \$  | 13.00   |
| Moreton Bay      | \$                    | 15.00    |    |       | \$  | 15.00   |
| Noosa            | \$                    | 17.00    | \$ | 17.00 | \$  | 7.00    |
| Redland          | \$                    | 167.00   |    |       | \$  | 32.95   |
| Rockhampton      | \$                    | 142.00   |    |       |     |         |
| Scenic Rim       | \$                    | 43.00    | \$ | 7.50  |     |         |
| Sunshine Coast   | \$                    | 19.00    | \$ | 19.00 | \$  | 8.00    |
| Toowoomba        | \$                    | 45.00    |    |       |     |         |
| Townsville       | \$                    | 32.00    |    |       |     |         |
| Industry Median  | \$                    | 51.05    | \$ | 23.50 | \$  | 10.70   |
| Industry Average | \$                    | 66.64    | \$ | 29.60 | \$  | 13.52   |
| Industry Low     | \$                    | 15.00    | \$ | 7.50  | \$  | 7.00    |
| Industry High    | \$                    | 167.00   | \$ | 57.10 | \$  | 32.95   |

Notes: *Mackay* – tonnage fee is as per Paget facility. *Bundaberg* – fee is as per Qunaba facility.

The following graph provides a graphical depiction of the benchmarking outcomes (excluding those Councils without a tonnage disposal fee).

#### Tonnage Disposal Fee Levied on Concrete/Bricks C&D Waste