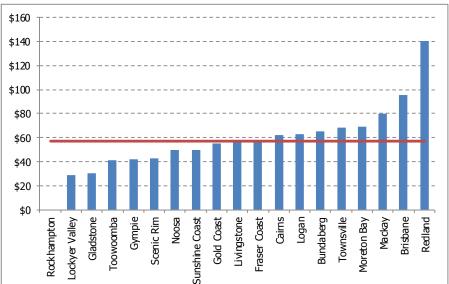

### 2.1 Summary Benchmarking Outcomes

The following table provides a summary of the commercial disposal fees levied on (clean) green waste during 2016/17 for selected medium-large Queensland Councils. The industry median charge is calculated at \$57.00 per tonne (inclusive of GST) within a range of \$0.00-\$140.00 per tonne. This is 1.8% higher than the 2015/16 median benchmark. For those adopting cubic metre fees, the median conversion factor applied to tonnage fees is 37%.

The following graph provides a graphical depiction of the benchmarking outcomes (excluding those Councils without a tonnage disposal fee).

**Tonnage Disposal Fee Levied on Green Waste** 

\$ (inc. GST)

Basis