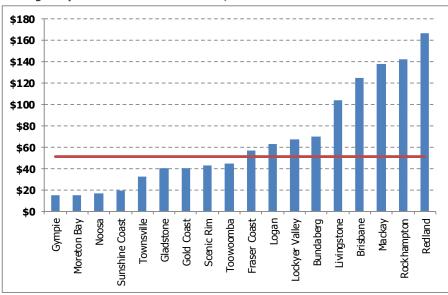

The following graph provides a graphical depiction of the benchmarking outcomes (excluding those Councils without a listed tonnage disposal fee).

Tonnage Disposal Fee Levied on General Mixed Waste

### 1.1 Summary Benchmarking Outcomes

The following table provides a summary of the disposal fees levied on commercial general mixed waste during 2016/17 for selected medium-large Queensland Councils. The industry median charge is calculated at \$129.00 per tonne (inclusive of GST) within a range of \$88.00-\$161.00 per tonne. This is 3.2% higher than the 2015/16 median benchmark.