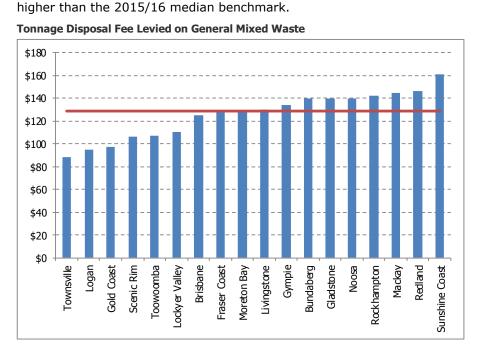

### 1.1 Summary Benchmarking Outcomes

The following table provides a summary of the disposal fees levied on commercial general mixed waste during 2016/17 for selected medium-large Queensland Councils. The industry median charge is calculated at \$129.00 per tonne (inclusive of GST) within a range of \$88.00-\$161.00 per tonne. This is 3.2% higher than the 2015/16 median benchmark.

| Council          | GENERAL WASTE |           |    |        |     |         |
|------------------|---------------|-----------|----|--------|-----|---------|
|                  |               | \$/t      |    | \$/m3  | \$/ | minimum |
| Brisbane         | \$            | 125.10    |    |        | \$  | 11.70   |
| Bundaberg        | \$            | 140.00    |    |        | \$  | 23.00   |
| Cairns           | SI            | TA charge |    |        | \$  | 10.40   |
| Fraser Coast     | \$            | 127.50    | \$ | 127.50 | \$  | 9.15    |
| Gladstone        | \$            | 140.00    |    |        | \$  | 25.00   |
| Gold Coast       | \$            | 96.90     | \$ | 32.10  | \$  | 14.50   |
| Gympie           | \$            | 134.00    |    |        |     |         |
| Ipswich          |               | by quote  |    |        |     |         |
| Livingstone      | \$            | 130.00    | \$ | 58.00  | \$  | 7.00    |
| Lockyer Valley   | \$            | 110.00    | \$ | 45.00  | \$  | 10.00   |
| Logan            | \$            | 95.00     |    |        | \$  | 7.00    |
| Mackay           | \$            | 145.00    | \$ | 54.00  | \$  | 13.00   |
| Moreton Bay      | \$            | 128.00    |    |        | \$  | 17.00   |
| Noosa            | \$            | 140.00    | \$ | 90.00  | \$  | 8.00    |
| Redland          | \$            | 146.55    |    |        | \$  | 29.35   |
| Rockhampton      | \$            | 142.00    | \$ | 73.98  | \$  | 10.00   |
| Scenic Rim       | \$            | 106.00    | \$ | 7.50   |     |         |
| Sunshine Coast   | \$            | 161.00    | \$ | 104.00 | \$  | 8.00    |
| Toowoomba        | \$            | 107.00    |    |        | \$  | 9.50    |
| Townsville       | \$            | 88.00     |    |        |     |         |
| Industry Median  | \$            | 129.00    | \$ | 58.00  | \$  | 10.20   |
| Industry Average | \$            | 125.67    | \$ | 65.79  | \$  | 13.29   |
| Industry Low     | \$            | 88.00     | \$ | 7.50   | \$  | 7.00    |
| Industry High    | \$            | 161.00    | \$ | 127.50 | \$  | 29.35   |

The following graph provides a graphical depiction of the benchmarking outcomes (excluding those Councils without a listed tonnage disposal fee).

Tonnage Disposal Fee Levied on General Mixed Waste