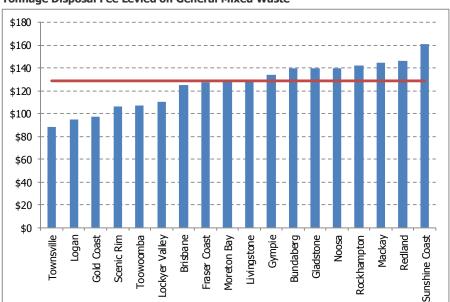

### 1.1 Summary Benchmarking Outcomes

The following table provides a summary of the disposal fees levied on commercial general mixed waste during 2016/17 for selected medium-large Queensland Councils. The industry median charge is calculated at \$129.00 per tonne (inclusive of GST) within a range of \$88.00-\$161.00 per tonne. This is 3.2% higher than the 2015/16 median benchmark.

The following graph provides a graphical depiction of the benchmarking outcomes (excluding those Councils without a listed tonnage disposal fee).

Tonnage Disposal Fee Levied on General Mixed Waste