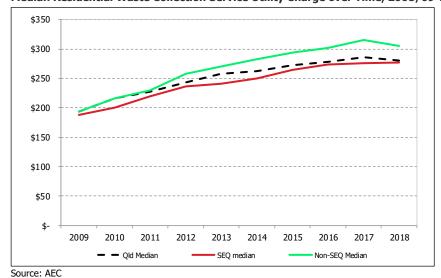

The Queensland median residential waste collection utility charge for large Councils in 2017/18 is \$280.00, 2.2% lower than the prior year median of \$286.34. The non-SEQ charge is higher than the SEQ charge, with the current difference being \$28.

The median SEQ price experienced only a modest increase, while the non-SEQ median price fell because of two Councils reducing their charge considerably (with corresponding increases in non-collection waste charges as they made their charging structure and funding mechanisms more transparent).

## Median Residential Waste Collection Service Utility Charge over Time, 2008/09-2017/18

## **Comparison of Residential Waste** 2. **Collection Service Utility Charges**

The following graph provides a summary of SEQ and non-SEQ median residential waste collection service utility charges over time. The non-SEQ median charge is higher than the median SEQ charge, with the current difference being \$28.

Median Residential Waste Collection Service Utility Charge over Time, 2008/09-2017/18

Source: AEC.

The following graph provides a summary of annual percentage increases in SEQ and non-SEQ median residential waste collection service utility charges over time. Overall, the median SEQ price experienced only a modest increase, while the non-SEQ median price fell as a result of two Councils reducing their charge considerably (with corresponding increases in non-collection waste charges as they made their charging structure and funding mechanisms more transparent).