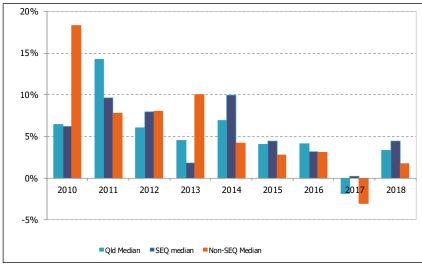

Median Residential Waste Collection Service Utility Charge over Time, 2008/09-2017/18

Source: AEC.

The following graph provides a summary of annual percentage increases in SEQ and non-SEQ median residential waste collection service utility charges over time. Overall, the median SEQ price experienced only a modest increase, while the non-SEQ median price fell as a result of two Councils reducing their charge considerably (with corresponding increases in non-collection waste charges as they made their charging structure and funding mechanisms more transparent).

Change in Median Residential Waste Collection Service Utility Charge over Time, 2008/09-2017/18

Source: AEC.