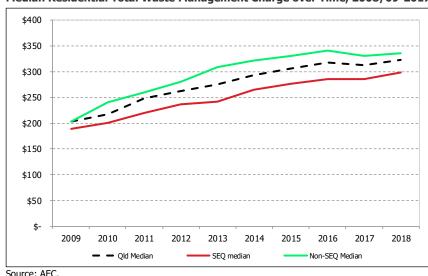

## **Waste Collection Service and Other Rates/Charges**

Including other rates and charges relating to waste management (e.g. separate charges), the median charge in 2017/18 is \$323.04, 3.3% higher than the prior year median of \$312.71. The median charge in non-SEQ areas is presently \$38 higher than in SEQ areas, with this differential having narrowed in recent years.

The following graph provides a summary of SEQ and non-SEQ median total residential waste management charges over time. The median charge in non-SEQ areas is presently \$38 higher than in SEQ areas, with this differential having narrowed in recent years.

Median Residential Total Waste Management Charge over Time, 2008/09-2017/18

The following graph provides a summary of annual percentage increases in SEQ and non-SEQ median residential waste management charges over time. Waste management charges have moderated over the past four years after quite significant increases were experienced in the years prior.