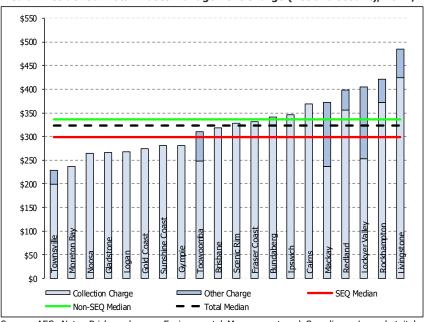

## **Comparison of Total Residential Waste** 3. **Management Utility and Other Charges**

The graph below compares annual residential waste management utility and other charges (net of any relevant discount), selecting the main area/s of service provision within each region. The median charge of \$323.04 in 2017/18 is 3.3% higher than the prior year

median of \$312.71.

Median Residential Total Waste Management Charge (net of discount), 2017/18

Source: AEC. Note: Brisbane has an Environmental Management and Compliance Levy, but it has been excluded due to the methodology associated with the calculation of the levy (i.e. rate in the dollar calculation, only a proportion being allocated to waste management activities).