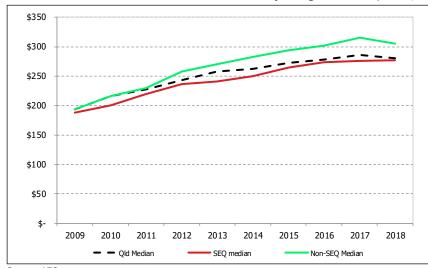

The Queensland median residential waste collection utility charge for large Councils in 2017/18 is \$280.00, 2.2% lower than the prior year median of \$286.34. The non-SEQ charge is higher than the SEQ charge, with the current difference being \$28.

The median SEQ price experienced only a modest increase, while the non-SEQ median price fell because of two Councils reducing their charge considerably (with corresponding increases in non-collection waste charges as they made their charging structure and funding mechanisms more transparent).

## **Comparison of Residential Waste** 2. **Collection Service Utility Charges**

The following graph provides a summary of SEQ and non-SEQ median residential waste collection service utility charges over time. The non-SEQ median charge is higher than the median SEQ charge, with the current difference being \$28.

Median Residential Waste Collection Service Utility Charge over Time, 2008/09-2017/18

Source: AEC.

The following graph provides a summary of annual percentage increases in SEQ and non-SEQ median residential waste collection service utility charges over time. Overall, the median SEQ price experienced only a modest increase, while the non-SEQ median price fell as a result of two Councils reducing their charge considerably (with corresponding increases in non-collection waste charges as they made their charging structure and funding mechanisms more transparent).