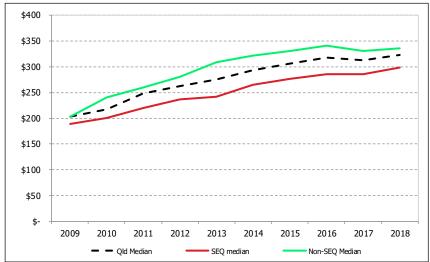

## **Waste Collection Service and Other Rates/Charges**

Including other rates and charges relating to waste management (e.g. separate charges), the median charge in 2017/18 is \$323.04, 3.3% higher than the prior year median of \$312.71. The median charge in non-SEQ areas is presently \$38 higher than in SEQ areas, with this differential having narrowed in recent years.

## Median Residential Total Waste Management Charge over Time, 2008/09-2017/18

Source: AEC

The following graph provides a summary of SEQ and non-SEQ median total residential waste management charges over time. The median charge in non-SEQ areas is presently \$38 higher than in SEQ areas, with this differential having narrowed in recent years.

Median Residential Total Waste Management Charge over Time, 2008/09-2017/18

The following graph provides a summary of annual percentage increases in SEQ and non-SEQ median residential waste management charges over time. Waste management charges have moderated over the past four years after quite significant increases were experienced in the years prior.