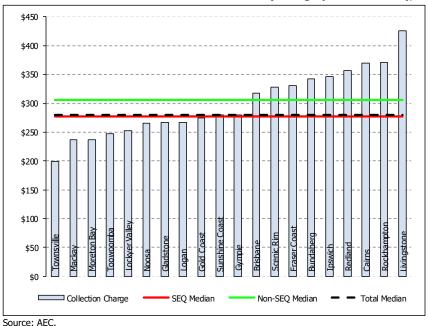

## **Comparison of Total Residential Waste** 3. **Management Utility and Other Charges**

The graph below compares annual residential waste management utility and other charges (net of any relevant discount), selecting the main area/s of service provision within each region. The median charge of \$323.04 in 2017/18 is 3.3% higher than the prior year

median of \$312.71.

Median Residential Total Waste Management Charge (net of discount), 2017/18

Source: AEC. Note: Brisbane has an Environmental Management and Compliance Levy, but it has been excluded due to the methodology associated with the calculation of the levy (i.e. rate in the dollar calculation, only a proportion being allocated to waste management activities).