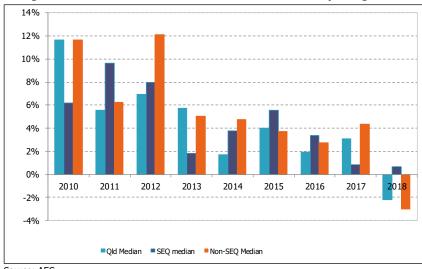

Median Residential Waste Collection Service Utility Charge over Time, 2008/09-2017/18

Source: AEC.

The following graph provides a summary of annual percentage increases in SEQ and non-SEQ median residential waste collection service utility charges over time. Overall, the median SEQ price experienced only a modest increase, while the non-SEQ median price fell as a result of two Councils reducing their charge considerably (with corresponding increases in non-collection waste charges as they made their charging structure and funding mechanisms more transparent).

Change in Median Residential Waste Collection Service Utility Charge over Time, 2008/09-2017/18

Source: AEC.