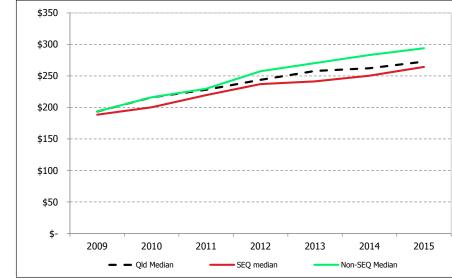

The non-SEQ median charge has been increasing more rapidly than the median SEQ charge in recent years, with the current difference being just under \$30.

Median Residential Waste Management Utility Charge over Time, 2008/09-2014/15

Median Residential Waste Management Utility Charge (net of discount), 2014/15

Source: AEC

The following graph provides a summary of SEQ and non-SEQ median residential waste management utility charges over time. It is evident that the non-SEQ median charge has been increasing more rapidly than the median SEQ charge in recent years, with the current difference being just under \$30.

Median Residential Waste Management Utility Charge over Time, 2008/09-2014/15

Source: AEC

The following graph provides a summary of annual percentage increases in SEQ and non-SEQ median residential waste management utility charges over time.