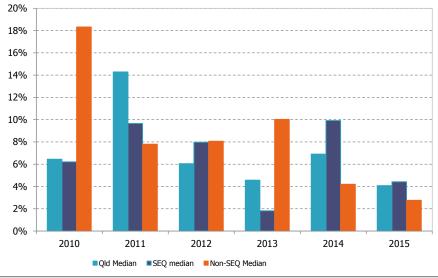

The following graph provides a summary of SEQ and non-SEQ median total residential waste management charges over time.

AECgroup

The median charge in non-SEQ areas has increased at a level greater than in SEQ areas, to the extent that gap has widened from \$15 in 2008/09 to \$54 in 2014/15. Much of this difference is attributed to the greater prevalence of waste management separate charges in non-SEQ areas given an increased need for alternative funding sources for waste disposal facilities which feature considerably lower volumes of self-haul waste.

The following graph provides a summary of annual percentage increases in SEQ and non-SEQ median residential waste management charges over time.

Source: AEC

| Brisbane   | Level 5, 131 Leichhardt Street<br>Spring Hill QLD 4000                                                  | PO Box 942<br>Spring Hill QLD 4004                 | T +61 7 3831 0577 |
|------------|---------------------------------------------------------------------------------------------------------|----------------------------------------------------|-------------------|
| Darwin     | Level 1, Paspalis Centrepoint Building<br>48-50 Smith Street Mall<br>Darwin NT 0800                     |                                                    | T +61 8 8943 0600 |
| Melbourne  | Level 13, 200 Queen Street<br>Melbourne VIC 3000                                                        | GPO Box 4500<br>Melbourne VIC 3001                 | T +61 3 8648 6586 |
| Perth      | Level 2, 580 Hay Street<br>Perth WA 6000<br>Australia                                                   | PO Box 2576<br>St Georges Terrace<br>Perth WA 6831 | T +61 8 6555 4940 |
| Sydney     | Level 3, 507 Kent Street<br>Sydney NSW 2000                                                             | PO Box Q569<br>QVB Post Office<br>Sydney NSW 1230  | T +61 2 9283 8400 |
| Townsville | 233 Flinders Street East<br>Townsville QLD 4810                                                         | PO Box 5804<br>Townsville QLD 4810                 | T +61 7 4771 5550 |
| Bangkok    | Level 11<br>Glas Haus Building<br>1 Soi Sukhumvit 25, Sukhumvit Road<br>Wattana, Bangkok 10110 Thailand |                                                    | T +66 2 402 8400  |
| Shanghai   | 46F Hongkong New World Tower,<br>300 Huahai Road Central<br>200021 China                                |                                                    | T +8621 6135 2310 |