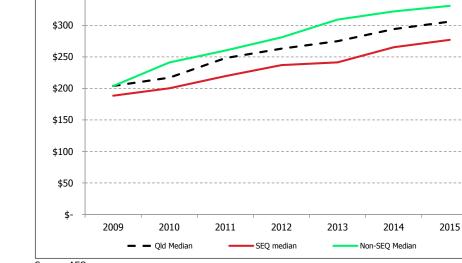

The median charge in non-SEQ areas has increased at a level greater than in SEQ areas, to the extent that gap has widened from \$15 in 2008/09 to \$54 in 2014/15. Much of this difference is attributed to the greater prevalence of waste management separate charges in non-SEQ areas given an increased need for alternative funding sources for waste disposal facilities which feature considerably lower volumes of self-haul waste.

The following graph provides a summary of SEQ and non-SEQ median total residential waste management charges over time.

AECgroup

The median charge in non-SEQ areas has increased at a level greater than in SEQ areas, to the extent that gap has widened from \$15 in 2008/09 to \$54 in 2014/15. Much of this difference is attributed to the greater prevalence of waste management separate charges in non-SEQ areas given an increased need for alternative funding sources for waste disposal facilities which feature considerably lower volumes of self-haul waste.