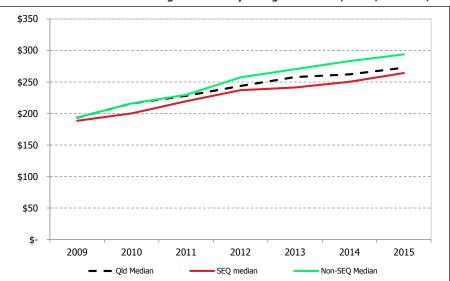

The non-SEQ median charge has been increasing more rapidly than the median SEQ charge in recent years, with the current difference being just under \$30.

Median Residential Waste Management Utility Charge over Time, 2008/09-2014/15

Median Residential Waste Management Utility Charge (net of discount), 2014/15

Source: AEC

The following graph provides a summary of SEQ and non-SEQ median residential waste management utility charges over time. It is evident that the non-SEQ median charge has been increasing more rapidly than the median SEQ charge in recent years, with the current difference being just under \$30.

Median Residential Waste Management Utility Charge over Time, 2008/09-2014/15

Source: AEC

The following graph provides a summary of annual percentage increases in SEQ and non-SEQ median residential waste management utility charges over time.