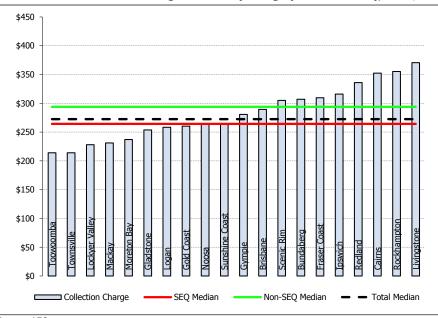

The graph below compares annual residential waste management (collection service) utility charges (net of any relevant discount), selecting the main area/s of service provision within each region. (Note that this comparison excludes the impact from any separate charges or levies that may also apply.) The industry median charge is \$272.55, an increase of 4.0% on the prior year median of \$262.09.

Median Residential Waste Management Utility Charge (net of discount), 2014/15

Source: AEC

The following graph provides a summary of SEQ and non-SEQ median residential waste management utility charges over time. It is evident that the non-SEQ median charge has been increasing more rapidly than the median SEQ charge in recent years, with the current difference being just under \$30.