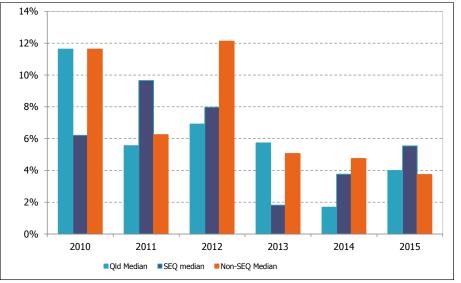

Median Residential Waste Management Utility Charge over Time, 2008/09-2014/15

Source: AEC

The following graph provides a summary of annual percentage increases in SEQ and non-SEQ median residential waste management utility charges over time.

Increase in Median Residential Waste Management Utility Charge over Time, 2009/10-2014/15

Source: AEC

3. Comparison of Total Residential Waste Management Utility and Other Charges

NOTE: Historic benchmarks have been recalculated to include the de-amalgamated Noosa and Livingstone Councils, and Scenic Rim and Lockyer Valley Councils have also been added to the benchmark sample which now consists of 10 SEQ and 10 non-SEQ Councils.