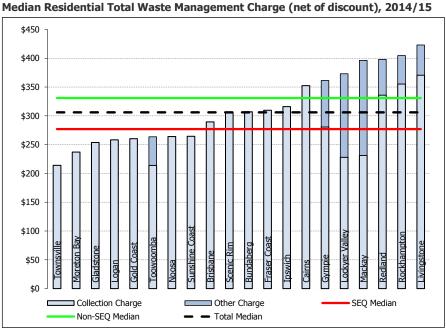

The graph below compares annual residential waste management utility and other charges (net of any relevant discount), selecting the main area/s of service provision within each region. The median charge of \$306.00 is 4.1% higher than the prior year median of \$294.00.

Note: Brisbane has an Environmental Management and Compliance Levy, but it has been excluded due to the methodology associated with the calculation of the levy (i.e. rate in the dollar calculation, only a proportion being allocated to waste management activities). Source: AEC