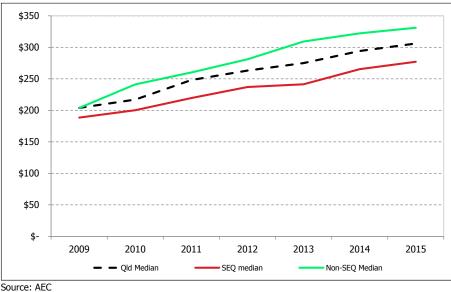

The non-SEQ median charge has been increasing more rapidly than the median SEQ charge in recent years, with the current difference being just under \$30.

Median Residential Waste Management Utility Charge over Time, 2008/09-2014/15

Median Residential Waste Management Utility Charge (net of discount), 2014/15

Source: AEC

The following graph provides a summary of SEQ and non-SEQ median residential waste management utility charges over time. It is evident that the non-SEQ median charge has been increasing more rapidly than the median SEQ charge in recent years, with the current difference being just under \$30.

Median Residential Waste Management Utility Charge over Time, 2008/09-2014/15

Source: AEC

The following graph provides a summary of annual percentage increases in SEQ and non-SEQ median residential waste management utility charges over time.